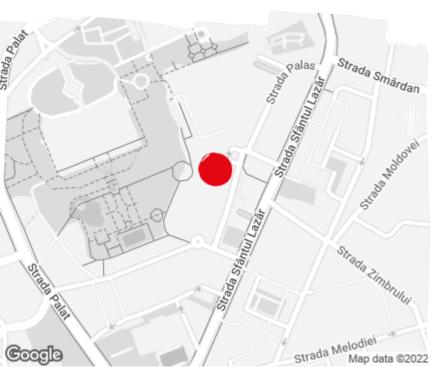

# Office to let

Palas Iasi - UBC 3

Iaşi, 7D Palas st.



#### **Building information**

| Building status      | Existing     |
|----------------------|--------------|
| Year of construction | 2012         |
| Parking ratio        | To be agreed |
| Total building area  | 9 560 sq m   |

#### Commercial terms

| Office space*      | after login * |
|--------------------|---------------|
| Parking            | after login * |
| Service charge*    | after login * |
| Minimum lease term | after login * |
| Availability       | after login * |

\* Asking terms for m²/month

#### Location



#### Available space

950 ag m Available office space



## officefinder.ro

#### Standard fit-Out

媣

Air conditioning



Raised floor



Suspended ceiling



Telephone cabling



Computer cabling



Power cabling



Sprinklers



Smoke detectors



Carpeting



Reception



Security



Fibre optics



Switchboard



Openable windows

### Typical floor plan



#### **Public transport**

Bus: 41,28

Tram: 9,1,13,7