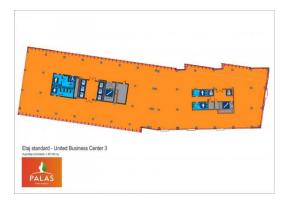

----------|
| Year of construction | 2012         |
| Parking ratio        | To be agreed |
| Total building area  | 9 560 sq m   |

#### Commercial terms

| Office space*      | after login * |
|--------------------|---------------|
| Parking            | after login * |
| Service charge*    | after login * |
| Minimum lease term | after login * |
| Availability       | after login * |

\* Asking terms for m²/month

#### Location



#### Available space

950 ag m Available office space



## officefinder.ro

#### Standard fit-Out

媣

Air conditioning



Raised floor



Suspended ceiling



Telephone cabling



Computer cabling



Power cabling



Sprinklers



Smoke detectors



Carpeting



Reception



Security



Fibre optics



Switchboard



Openable windows

### Typical floor plan



#### **Public transport**

Bus: 41,28

Tram: 9,1,13,7